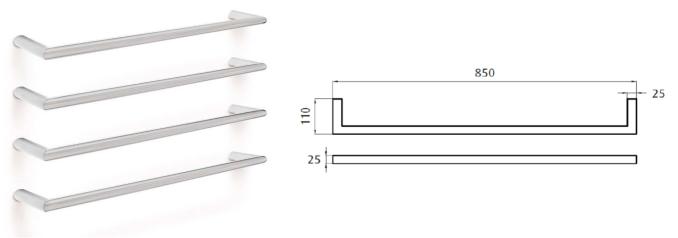

## Heated Single Towel Rail 850mm ROUND Brushed Stainless Steel PVD

Product Code: HLF8511RBR Dimensions: 850(w) x 25(h) x 110(d) mm

## Features:

- Easy To Install
- Available in 3 PVD Finishes
- 304 Grade PVD Stainless Steel
- Low Voltage power design allows for installation almost anywhere in your bathroom.

Note: Manufacturing tolerances could cause variances of ±5mm.

## Additional Information:

- 12 Volt Electricity, 50Hz, 14 Watts
  - Available in 600mm wide
  - Right Hand Hard Wire Only
- Heated Single Rails Sold Individually
- Spacing Between Rails are 75mm or 150mm
- Minimum 2 Maximum 4 Rails Per In Wall Fixing Kit.
- In Wall Fixing Kit MUST Be Purchased Separately (Code: H-FB)
- This rail should be installed in a landscape direction one on top of the other